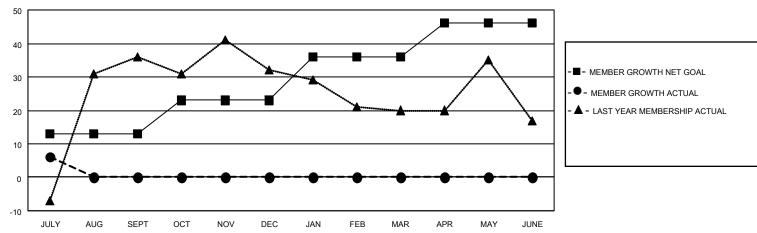

## GOALS AND ACTUAL MEMBERS CUMULATIVE

| DROPPED CLUBS: 0 | 6 CLUBS OF 49 ADDED 1 OR<br>MORE NEW MEMBERS | GENDER DISTRIBUTION                 |              |  |
|------------------|----------------------------------------------|-------------------------------------|--------------|--|
|                  | WORL NEW WEWBERG                             | MALE 914 (68.36%)                   |              |  |
|                  | <u> </u>                                     | FEMALE                              | 423 (31.64%) |  |
| DROPPED MEMBERS  |                                              | NON BINARY                          | 0 (0.00%)    |  |
|                  |                                              | PREFER NOT TO ANSWER                | 0 (0.00%)    |  |
| DECEASED 1       |                                              |                                     |              |  |
| CLUB CANCELLED 0 | CLICK HERE FOR CUMULATIVE                    | TOTAL FAMILY UNIT MEMBERS 202       |              |  |
| OTHER 4          | MEMBERSHIP DATA                              |                                     |              |  |
| TOTAL 5          |                                              | FAMILY MEMBERS PAYING HALF DUES 102 |              |  |
|                  |                                              |                                     |              |  |